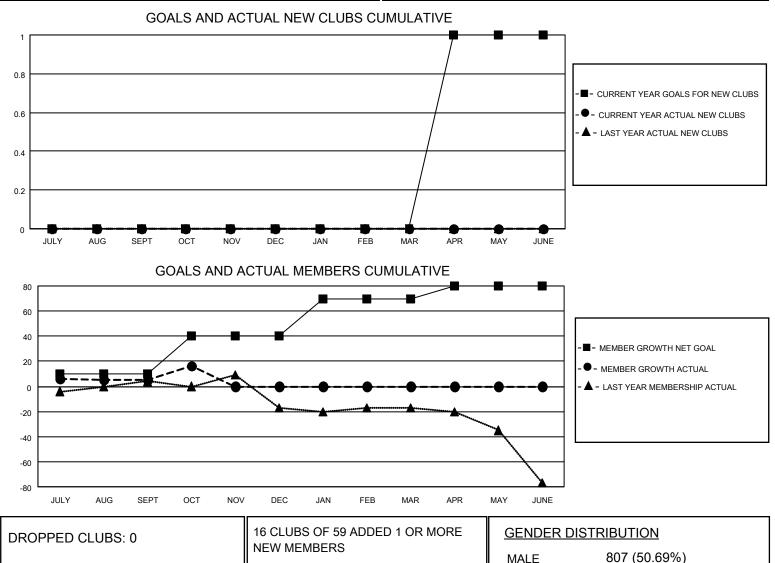

## LOCATION GUYANA

District 60 A

Results as of: 10/31/2020

| Clubs                 |               |           |               | Members               |                          |                         |                                                    |  |
|-----------------------|---------------|-----------|---------------|-----------------------|--------------------------|-------------------------|----------------------------------------------------|--|
| RESULTS FOR 2020-2021 |               |           |               | RESULTS FOR 2020-2021 |                          |                         |                                                    |  |
| QUARTER               | NEW CLUB GOAL | NEW CLUBS | DROPPED CLUBS | QUARTER               | /IBER GROWTH NET<br>GOAL | MEMBER GROWTH<br>ACTUAL | DROPPED<br>MEMBERS ACTUAL<br>(including transfers) |  |
| JULY/AUG/SEPT         | 0             | 0         | 0             | JULY/AUG/SEPT         | 10                       | 32                      | 15                                                 |  |
| OCT/NOV/DEC           | 0             | 0         | 0             | OCT/NOV/DEC           | 30                       | 17                      | 6                                                  |  |
| JAN/FEB/MAR           | 0             | 0         | 0             | JAN/FEB/MAR           | 30                       | 0                       | 0                                                  |  |
| APR/MAY/JUNE          | 1             | 0         | 0             | APR/MAY/JUNE          | 10                       | 0                       | 0                                                  |  |

|                                                                          |    |                           |                            | (                       | ,           |
|--------------------------------------------------------------------------|----|---------------------------|----------------------------|-------------------------|-------------|
| DROPPED MEMBERS                                                          |    |                           | FEMALE                     | 785 (49.31%             | .)          |
| DECEASED                                                                 | 3  | CLICK HERE FOR CUMULATIVE |                            | TAL FAMILY UNIT MEMBERS |             |
| CLUB CANCELLED                                                           | 0  | MEMBERSHIP DATA           | FAMILY MEMBERS PAYING HALF |                         | 32          |
| OTHER                                                                    | 18 |                           |                            |                         |             |
| TOTAL                                                                    | 21 |                           | 5626                       |                         |             |
| MBR0181 © Copyright 2020, Lions Clubs International, All Rights Reserved |    |                           |                            |                         | Page 1 of 1 |